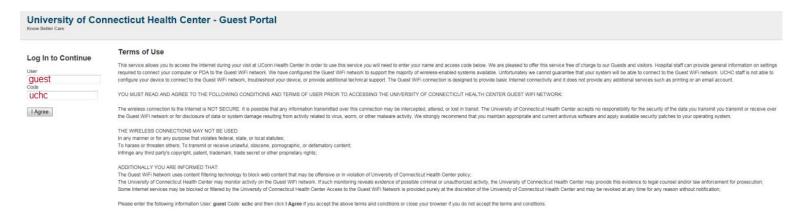

Select the UCHC-GUEST wireless network SSID that is broadcast.

Next click on the connect button, and then open a web browser.

When you click connect, it will not prompt for anything initially. Once connected, please open a web browser program such as Internet Explorer, and follow the instructions to on the web page to login with the user **guest** and code **uchc.** 

For the User field enter: **guest** For the Code field enter: **uchc** 

Note the user and code are both entered in lower case.

**Click on the I Agree button** and the connection to the Internet is complete.