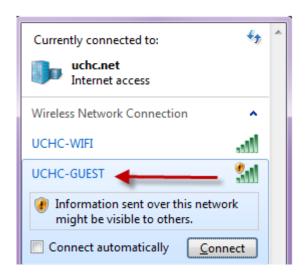

## Connect to UCHC-GUEST wireless network:

UConn Health IT provides patients and guests on the UConn Health Campus with access to the Internet through our UCHC-GUEST wireless network portal.

To connect the UCHC-GUEST wireless network, open your wireless configuration utility on your device.

Select the UCHC-GUEST wireless network SSID that is broadcast.

Next click on the connect button, and then open a web browser.

When you click connect, it will not prompt for anything initially. Once connected, please open a web browser program such as Internet Explorer, and follow the instructions to on the web page to login with the user **guest** and code **uchc.** 